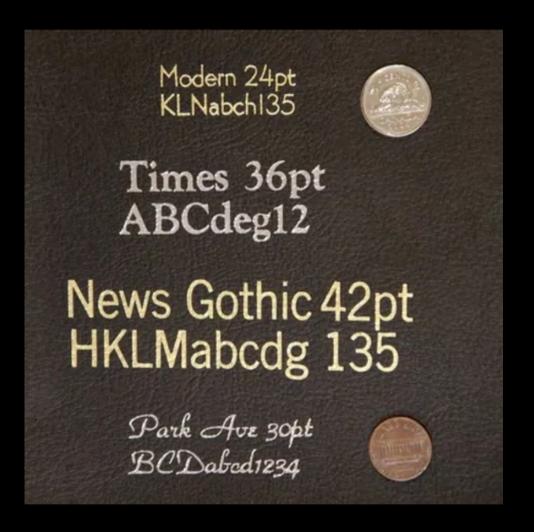

#### ALBUM ADD-ONS: IMPRINTING

Personalize your album with an imprint of your photographer's logo, a small message or even a special date - Imprint up to 2 lines of text.

The size will vary depending on the chosen text and font.

Imprinting can be done in Gold, black, Red, Silver and blind (no colour) on any smooth cover material or on the inside of your album.