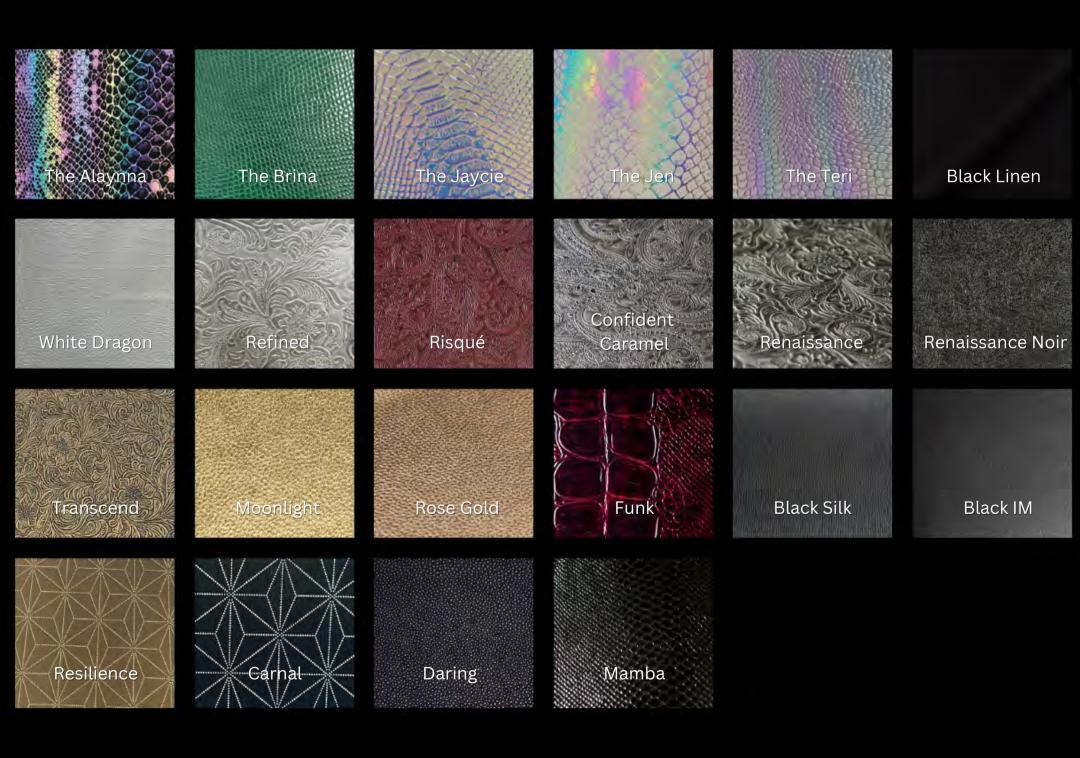

## Cover Materials

Over 75 options to choose from.

- Real leathers
- Vegan leathers
- Velvets
- Suedes
- Sparkles
- Gem Collection

#### **VEGAN LEATHERS**

Velvets are not available for Journal Albums but can be used on all other products.

#### Velvets - Vegan Leathers

Velvets are not available for Journal Albums but can be used on all other products.

#### Suedes - Real Leathers

Suedes are not available for Journal Albums but can be used on all other products.

#### SPARKLES - VEGAN LEATHERS

Sparkles are not available for Journal Albums but can be used on all other products.

#### GEM COLLECTION - REAL LEATHERS

Only available for 8x8 and 8x10 journal albums.