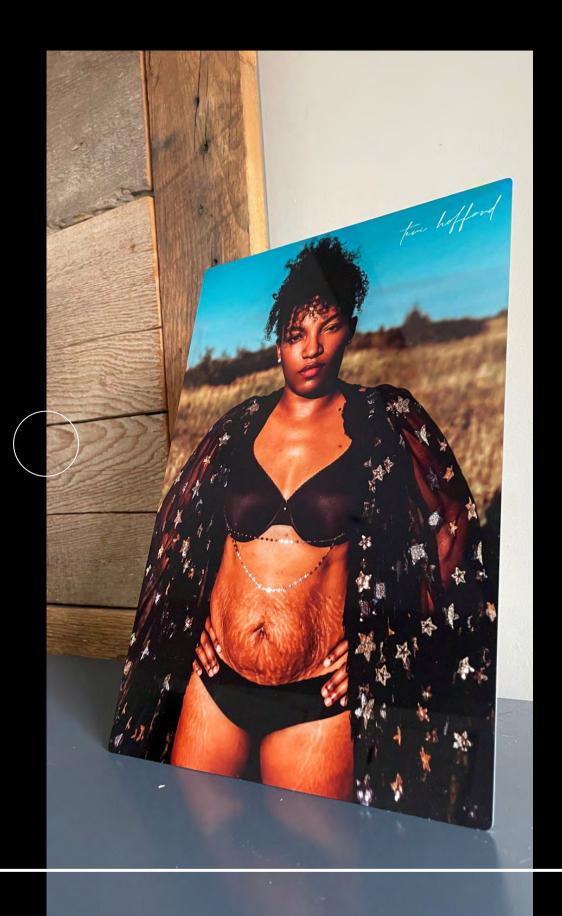

#### Picture Cover

Album is wrapped from the back to the front edge with your cover material of choice. The front cover is personalized by your image of choice printed on a canvas-like finish.

Not available with Journal Albums