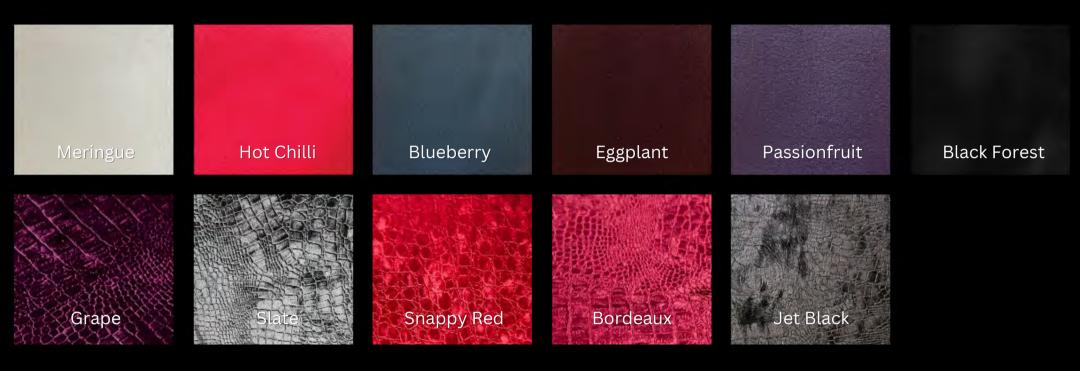

## Cover Materials

Over 75 options to choose from.

- Real leathers
- Vegan leathers
- Velvets
- Suedes
- Sparkles
- Gem Collection

#### **VEGAN LEATHERS**

Velvets are not available for Journal Albums but can be used on all other products.

#### Velvets - Vegan Leathers

Velvets are not available for Journal Albums but can be used on all other products.