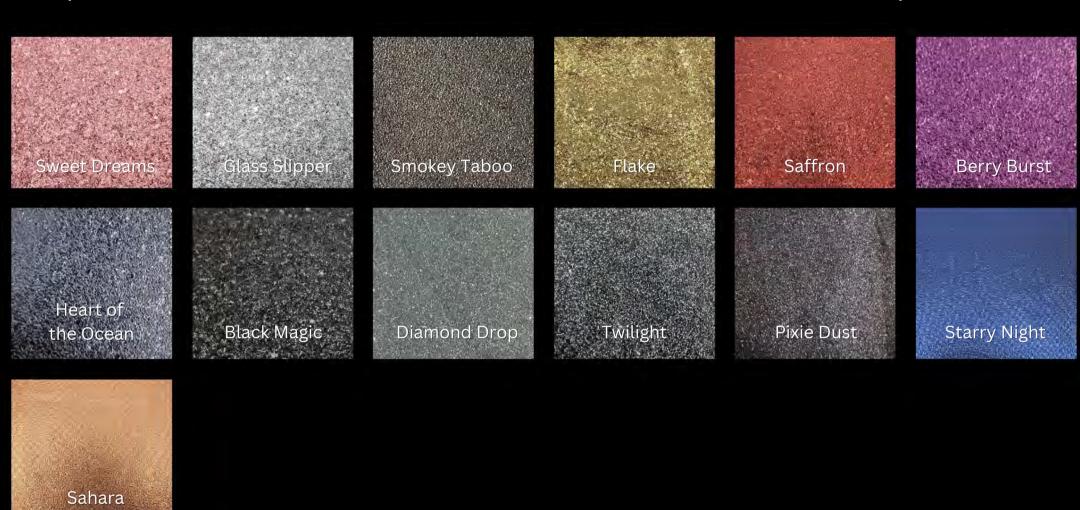

## Cover Materials

Over 75 options to choose from.

- Real leathers
- Vegan leathers
- Velvets
- Suedes
- Sparkles
- Gem Collection

#### SPARKLES - VEGAN LEATHERS

Sparkles are not available for Journal Albums but can be used on all other products.