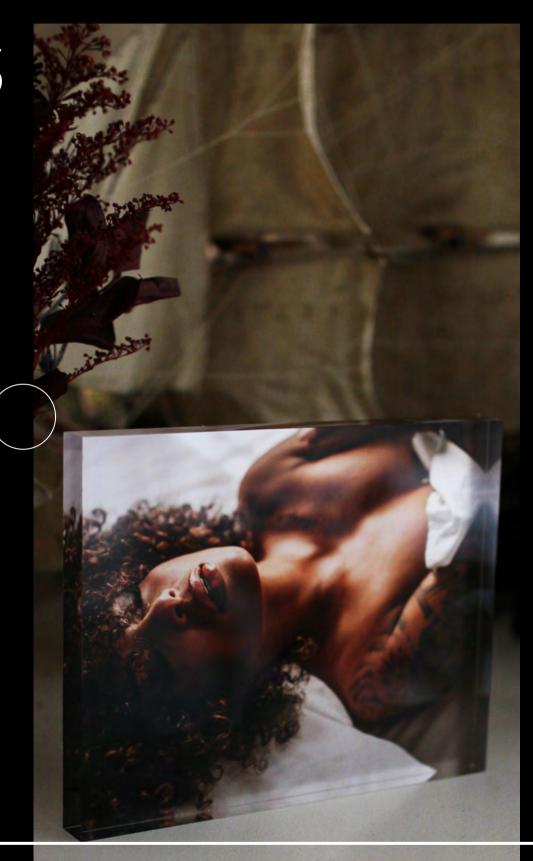

Print finish

Lustre
Deep Matte (extra)
Metallic (extra)

Ice Cubes

The perfect modern way to display your photos on a desk or display cabinet.

Self-standing product.

Available in 5x7, 6x8, 8x10 and 8x12.

#### ICE CUBES