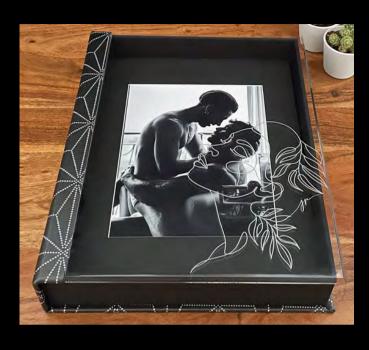

#### Ice Cover

Album is wrapped from the back to the front edge with your cover material of choice. The front cover is personalized by an acrylic block, with a beveled edge, that showcases your image of choice in a metallic finish.