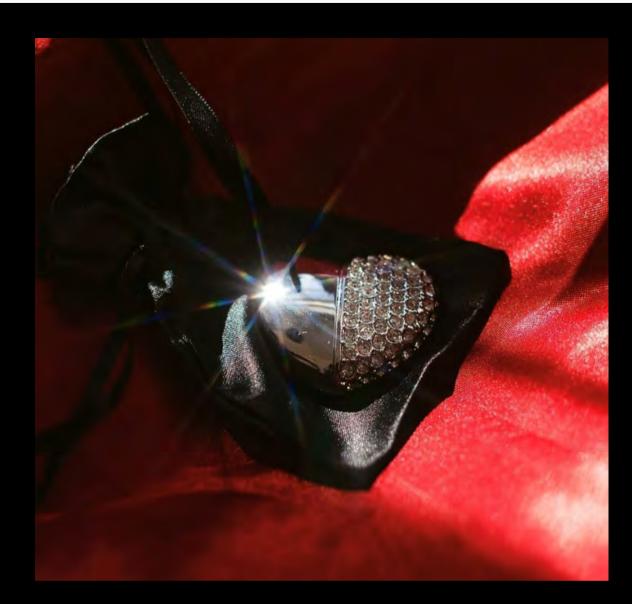

ubtlety.



#### METAL PRINTS: RECESSED BACK MOUNT

#### **RECESSED BACK MOUNT**

Metal photo wall art have a modern avant-garde appeal thanks to frameless hanging, giving the appearance that they are floating on the wall.

Each metal print comes with a ready-to-display framed mounted back.

8×10 and 8×12's are also available with a tabletop backing.







## Folios

The best way to display your two favorite images in a bifold product.





Folios are ideal as an add on to gift with or without an album, presentation box or metal print.

These are all handcrafted to order in our factory so you can opt for the same cover as your album or a different cover material.

Full image or matted print (black or white mats).



## USBs

For your digitals.



Crystal & Heart drives.

8GB of storage.





## Cover Materials

Over 75 options to choose from.



- Real leathers
- Vegan leathers
- Velvets
- Suedes
- Sparkles
- Gem Collection



#### **LEATHERS**

These genuine Italian leathers may be distressed with beautiful natural imperfections (small scars and wrinkles) of the hide to make your product one of a kind.

Glamorous Python is not available for 12x12 Couture Boxes or 11x14 Presentation Boxes as the leather hide is too small. All of the other leathers can be used on all products.



#### **VEGAN LEATHERS**

Velvets are not available for Journal Albums but can be used on all other products.



#### Velvets - Vegan Leathers

Velvets are not available for Journal Albums but can be used on all other products.



#### Suedes - Real Leathers

Suedes are not available for Journal Alb