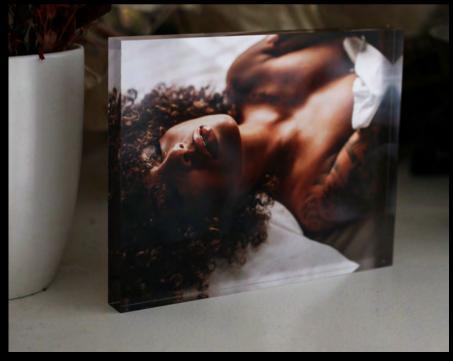

#### Ice Cover

Album is wrapped from the back to the front edge with your cover material of choice. The front cover is personalized by an acrylic block, with a beveled edge, that showcases your image of choice in a metallic finish.