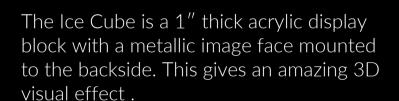

Print finish

Lustre
Deep Matte (extra)
Metallic (extra)

Ice Cubes

The perfect modern way to display your photos on a desk or display cabinet.

Self-standing product.

Available in 5x7, 6x8, 8x10 and 8x12.

#### ICE CUBES