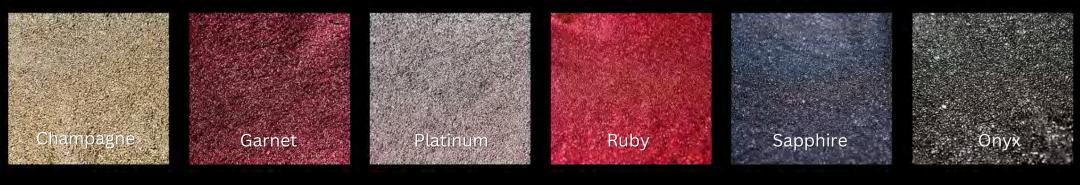

## Cover Materials

Over 75 options to choose from.

- Real leathers
- Vegan leathers
- Velvets
- Suedes
- Sparkles
- Gem Collection

#### GEM COLLECTION - REAL LEATHERS

Only available for 8x8 and 8x10 journal albums.