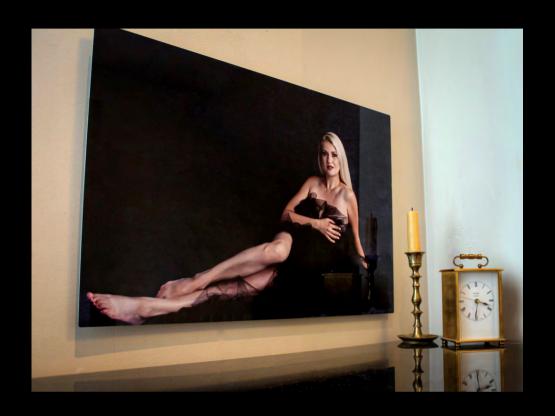

## Metal Prints

The sleek, modern wall art and tabletop display option.

Metal prints are made using a dye sublimation process that infuses the image directly into a specially coated precision cut high quality aluminum sheet to create a HD aluminum panel.

The ultra-durable scratch resistant and light surface is water resistant and fade resistant. This unique process turns every image into a vibrant work of art.

#### **RECESSED BACK MOUNT**

Metal photo wall art have a modern avant-garde appeal thanks to frameless hanging, giving the appearance that they are floating on the wall.

Each metal print comes with a ready-to-display framed mounted back.