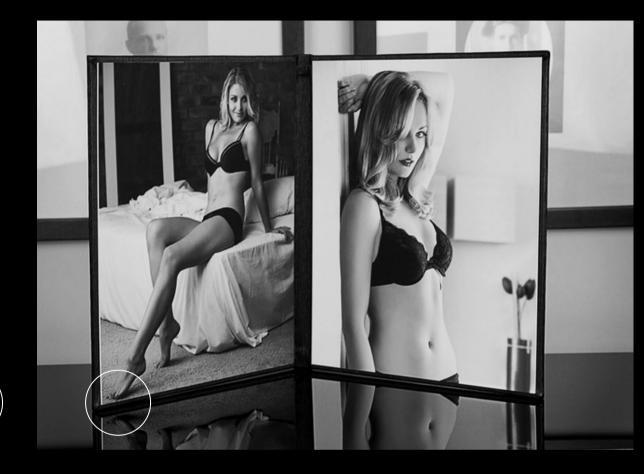

## Folios

The best way to display your two favorite images in a bifold product.

Folios are ideal as an add on to gift with or without an album, presentation box or metal print.

These are all handcrafted to order in our factory so you can opt for the same cover as your album or a different cover material.

Full image or matted print (black or white mats).