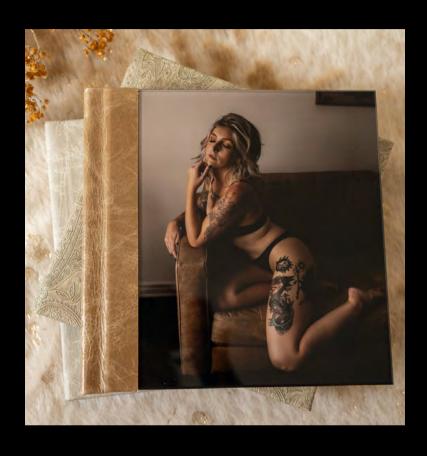

#### Ice Cover

Album is wrapped from the back to the front edge with your cover material of choice. The front cover is personalized by an acrylic block, with a beveled edge, that showcases your image of choice in a metallic finish.

#### Picture Cover

Album is wrapped from the back to the front edge with your cover material of choice. The front cover is personalized by your image of choice printed on a canvas-like finish.

Not available with Journal Albums