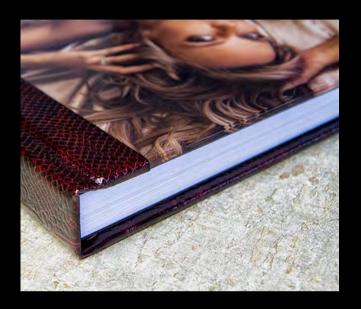

Each spread is 1.15mm thick.

6x6, 6x8, 8x8, 8x10, 10x10, 9x12 & 12x12

#### Standard Edge

Our standard finish Paper white smooth edges.

This is the only option available for 6x6 and 6x8 albums.

Colored Edge

Opt for a metallic finish for your album edge.

Gold Red Graphite (Dark Grey) Blue Silver Matte Black

Available for albums 8x8 and bigger.

Custom Edge

Opt for a colorful custom gilding option

Available for albums 8x8 and bigger.

See next slide for predesigned options.