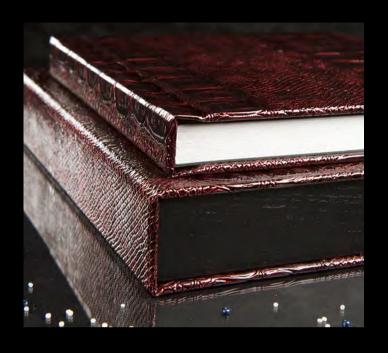

## Albums

Say yes to the tangible magic of printed memories with a beautiful album you can hold, flip through and cherish forever.

Each album is handcrafted in the Italian Tradition with your choice of durable, highend cover material.

## Cover Materials

Over 75 options to choose from.

- Real leathers
- Vegan leathers
- Velvets
- Suedes
- Sparkles
- Gem Collection

#### **LEATHERS**

These genuine Italian leathers may be distressed with beautiful natural imperfections (small scars and wrinkles) of the hide to make your product one of a kind.

Glamorous Python is not available for 12x12 Couture Boxes or 11x14 Presentation Boxes as the leather hide is too small. All of the other leathers can be used on all products.