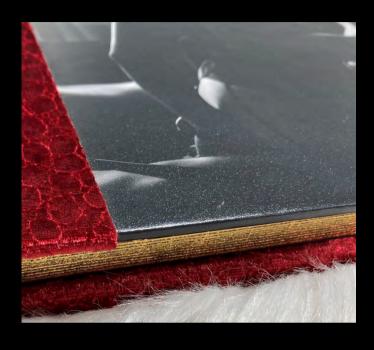

#### Standard Edge

Our standard finish Paper white smooth edges.

This is the only option available for 6x6 and 6x8 albums.

Colored Edge

Opt for a metallic finish for your album edge.

Gold Red Graphite (Dark Grey) Blue Silver Matte Black

Available for albums 8x8 and bigger.

Custom Edge

Opt for a colorful custom gilding option

Available for albums 8x8 and bigger.

See next slide for predesigned options.