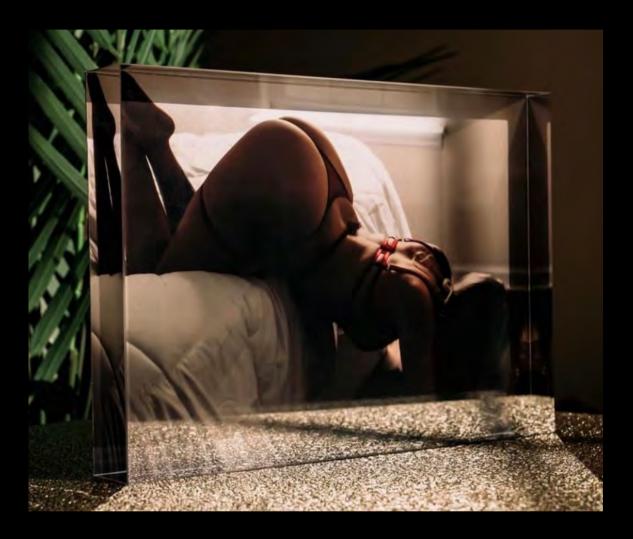

Print finish

Lustre
Deep Matte (extra)
Metallic (extra)

Ice Cubes

The perfect modern way to display your photos on a desk or display cabinet.

Self-standing product.

Available in 5x7, 6x8, 8x10 and 8x12.

#### ICE CUBES