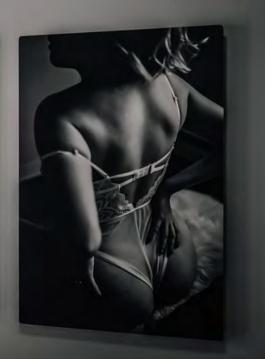

## Metal Prints

The sleek, modern wall art and tabletop display option.

Metal prints are made using a dye sublimation process that infuses the image directly into a specially coated precision cut high quality aluminum sheet to create a HD aluminum panel.

#### **GLOSSY**

Experience vibrancy and depth of colour in your metal prints with our Glossy finish. Colors pop and details come to life with the white base and high gloss coating. This is an excellent finish for any subject matter.

#### **MATTE**

For portraits, weddings or anytime surface reflection is a concern, our Matte White finish is the optimal choice for metal photo prints. The surface provides a rich, smooth finish where colors can be muted.

#### SATIN WHITE

Satin White finish is the optimal choice for those who find a glossy finish too shiny, and a matte finish too dull. The surface provides a rich, smooth finish where colors can come alive with perfect subtlety.