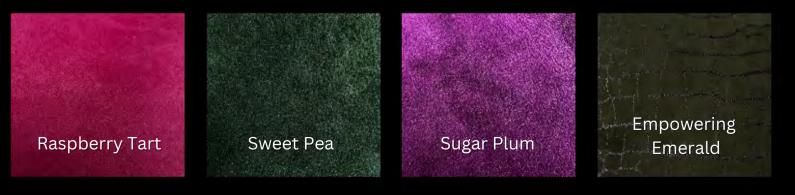

## Cover Materials

Over 75 options to choose from.

- Real leathers
- Vegan leathers
- Velvets
- Suedes
- Sparkles
- Gem Collection

#### Velvets - Vegan Leathers

Velvets are not available for Journal Albums but can be used on all other products.

#### SPARKLES - VEGAN LEATHERS

Sparkles are not available for Journal Albums but can be used on all other products.

#### GEM COLLECTION - REAL LEATHERS

Only available for 8x8 and 8x10 journal albums.