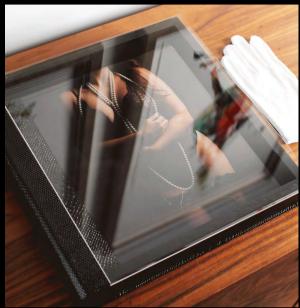

## Couture Boxes

The box made to safekeep your album.

The ultimate level of luxury & durability, the Couture Box is a custom wooden preservation box for your album (standard and journal), lined with a smooth velvet. Includes white gloves.

## Presentation Boxes

The box made to safekeep your prints.

The ultimate level of luxury & durability, the Presentation Box is a custom preservation box for your matted prints, lined with a smooth velvet. Includes white gloves.