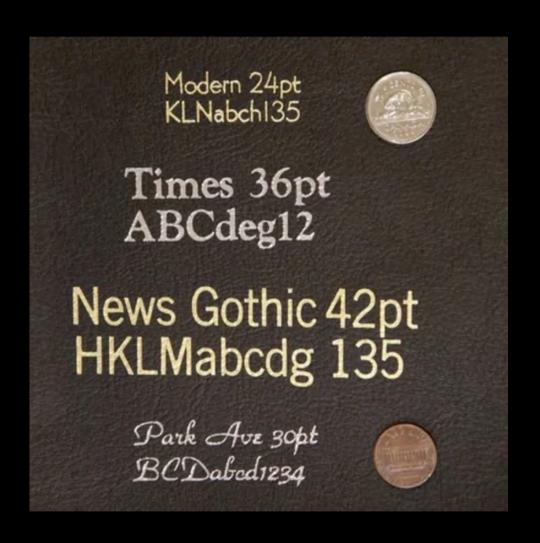

#### ALBUM ADD-ONS: IMPRINTING

Personalize your album with an imprint of your photographer's logo, a small message or even a special date - Imprint up to 2 lines of text.

The size will vary depending on the chosen text and font.

Imprinting can be done in Gold, black, Red, Silver and blind (no colour) on any smooth cover material or on the inside of your album.