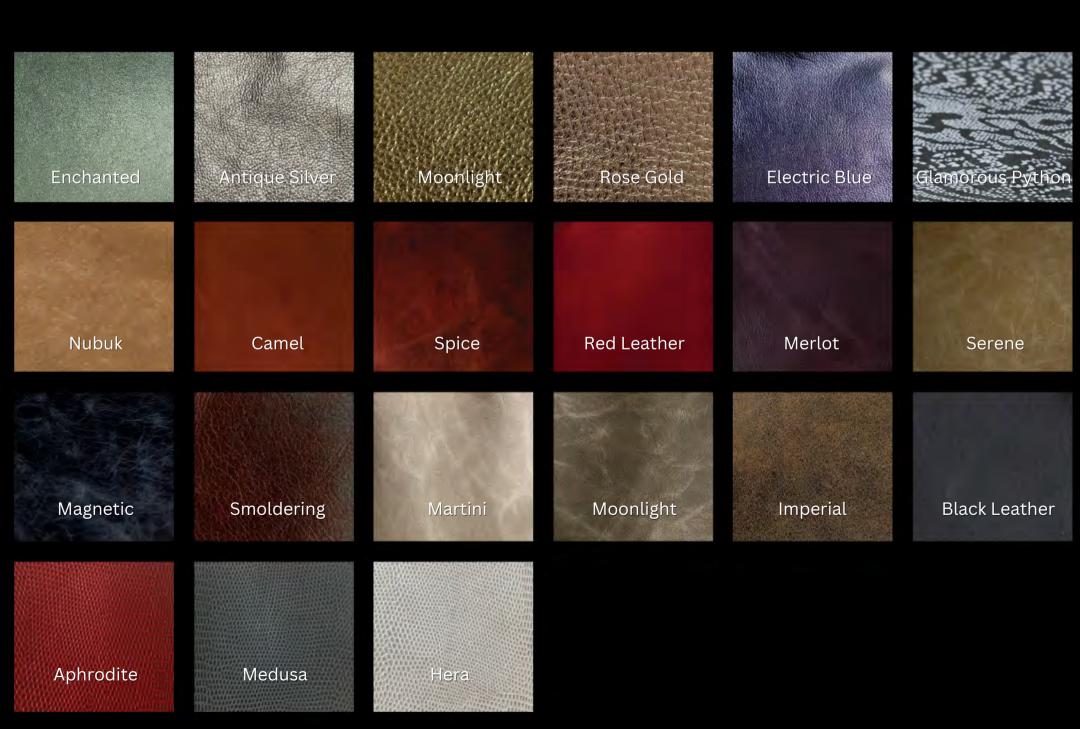

## Cover Materials

Over 75 options to choose from.

- Real leathers
- Vegan leathers
- Velvets
- Suedes
- Sparkles
- Gem Collection

#### **LEATHERS**

These genuine Italian leathers may be distressed with beautiful natural imperfections (small scars and wrinkles) of the hide to make your product one of a kind.

Glamorous Python is not available for 12x12 Couture Boxes or 11x14 Presentation Boxes as the leather hide is too small. All of the other leathers can be used on all products.