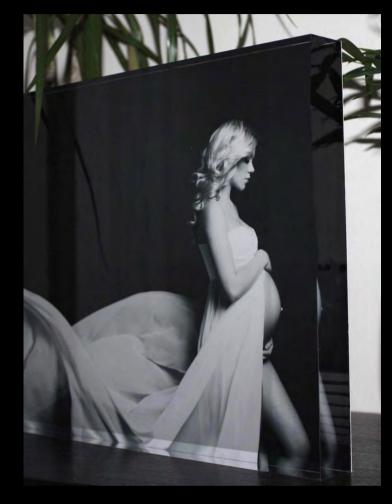

Print finish

Lustre
Deep Matte (extra)
Metallic (extra)

Ice Cubes

The perfect modern way to display your photos on a desk or display cabinet.

Self-standing product.

Available in 5x7, 6x8, 8x10 and 8x12.

#### ICE CUBES