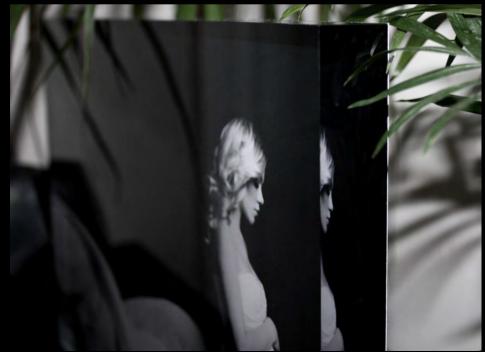

#### Ice Cover

Album is wrapped from the back to the front edge with your cover material of choice. The front cover is personalized by an acrylic block, with a beveled edge, that showcases your image of choice in a metallic finish.