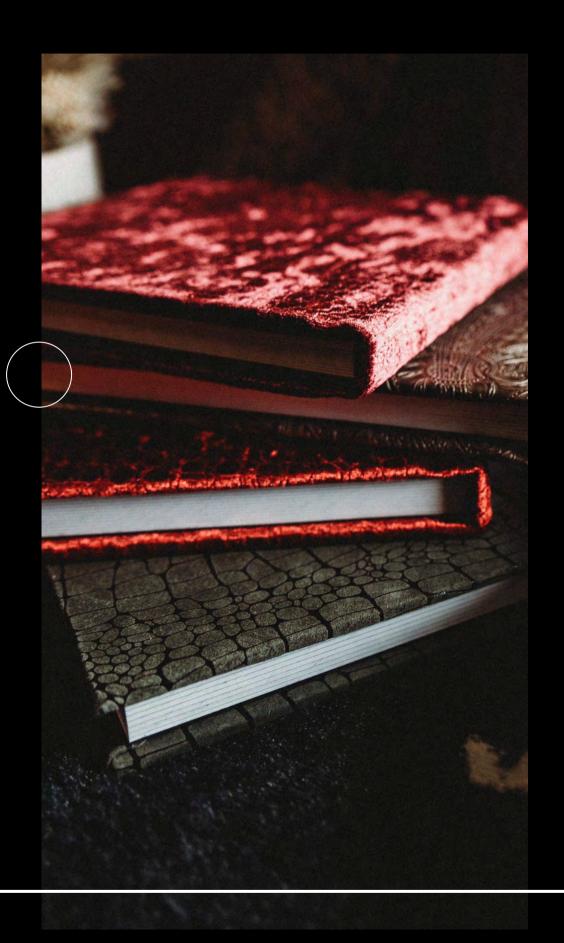

## Albums

Say yes to the tangible magic of printed memories with a beautiful album you can hold, flip through and cherish forever.

Each album is handcrafted in the Italian Tradition with your choice of durable, highend cover material.

Your spreads are printed on Photographic Paper (Fuji Crystal) and are handcrafted, in a layflat structure, by our all-female production team in Toronto, Canada. This ensures your images are handled with the care and respect they deserve.

#### Standard Album

- Thicker spine
- Available in all sizes
- Available in all cover materials
- Ice/Picture cover upgrade available
- Gilding available for albums
   8x8 and bigger

#### Journal Album

- Reminiscent of an heirloom
- Available in all sizes
- Available in all genuine leathers
- Secured with genuine leather string
- Gilding available for albums
   8x8 and bigger