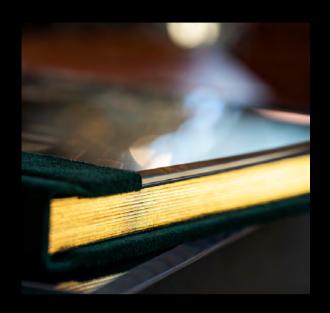

#### ALBUM ADD-ONS: GILDING

#### Standard Edge

Our standard finish Paper white smooth edges.

This is the only option available for 6x6 and 6x8 albums.

Colored Edge

Opt for a metallic finish for your album edge.

Gold Red Graphite (Dark Grey) Blue Silver Matte Black

Available for albums 8x8 and bigger.

Custom Edge

Opt for a colorful custom gilding option

Available for albums 8x8 and bigger.

See next slide for predesigned options.