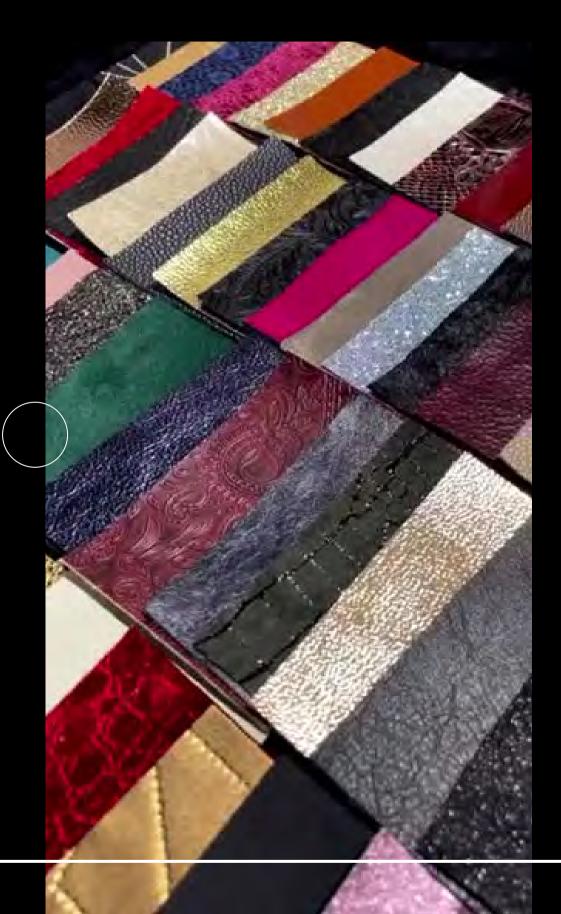

## Cover Materials

Over 75 options to choose from.

- Real leathers
- Vegan leathers
- Velvets
- Suedes
- Sparkles
- Gem Collection

#### **LEATHERS**

These genuine Italian leathers may be distressed with beautiful natural imperfections (small scars and wrinkles) of the hide to make your product one of a kind.

Glamorous Python is not available for 12x12 Couture Boxes or 11x14 Presentation Boxes as the leather hide is too small. All of the other leathers can be used on all products.

#### **VEGAN LEATHERS**

Velvets are not available for Journal Albums but can be used on all other products.

#### Velvets - Vegan Leathers

Velvets are not available for Journal Albums but can be used on all other products.

#### Suedes - Real Leathers

Suedes are not available for Journal Albums but can be used on all other products.

#### SPARKLES - VEGAN LEATHERS

Sparkles are not available for Journal Albums but can be used on all other products.

#### GEM COLLECTION - REAL LEATHERS

Only available for 8x8 and 8x10 journal albums.