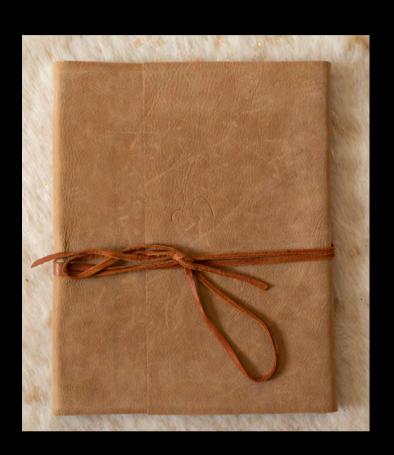

#### Journal Album

- Reminiscent of an heirloom
- Available in all sizes
- Available in all genuine leathers
- Secured with genuine leather string
- Gilding available for albums
   8x8 and bigger

#### **LEATHERS**

These genuine Italian leathers may be distressed with beautiful natural imperfections (small scars and wrinkles) of the hide to make your product one of a kind.

Glamorous Python is not available for 12x12 Couture Boxes or 11x14 Presentation Boxes as the leather hide is too small. All of the other leathers can be used on all products.