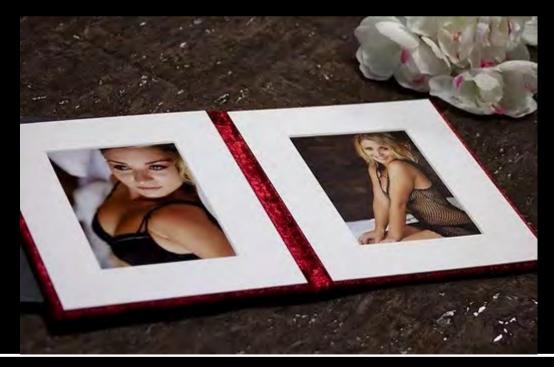

## Folios

The best way to display your two favorite images in a bifold product.

Folios are ideal as an add on to gift with or without an album, presentation box or metal print.

These are all handcrafted to order in our factory so you can opt for the same cover as your album or a different cover material.

Full image or matted print (black or white mats).