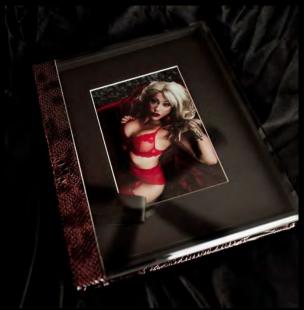

#### Ice Cover

Album is wrapped from the back to the front edge with your cover material of choice. The front cover is personalized by an acrylic block, with a beveled edge, that showcases your image of choice in a metallic finish.