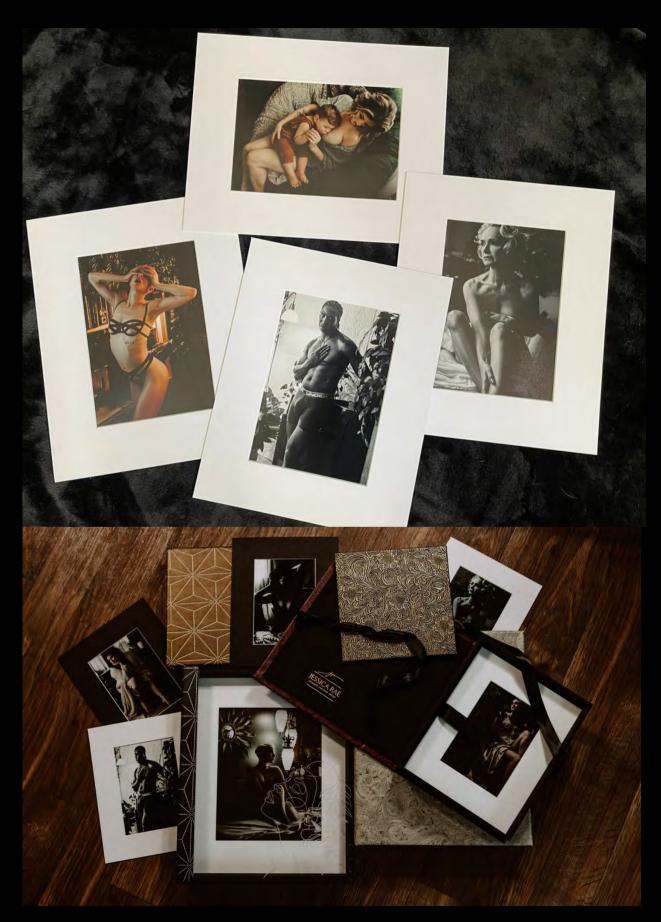

#### MATTED PRINTS

The perfect product choice for the tactile client eager to hold their images.

Mat colors:

Black or white

Sizes available:

8x10 mats with 5x7 or 6x8 prints

11x14 mats with 7x10, 8x10 or 8x12 prints

## Folios

The best way to display your two favorite images in a bifold product.

Folios are ideal as an add on to gift with or without an album, presentation box or metal print.

These are all handcrafted to order in our factory so you can opt for the same cover as your album or a different cover material.

Full image or matted print (black or white mats).