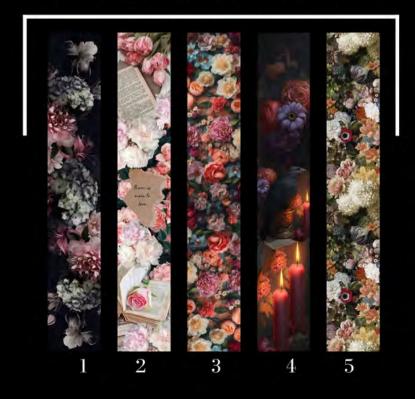

um is wrapped from the back to the front edge with your cover material of choice. The front cover is personalized by your image of choice printed on a canvas-like finish.

Not available with Journal Albums

Not available with Journal Albums

#### ALBUM ADD-ONS: GILDING



#### Standard Edge

Our standard finish Paper white smooth edges.

This is the only option available for 6x6 and 6x8 albums.



Colored Edge

Opt for a metallic finish for your album edge.

Gold Red Graphite (Dark Grey) Blue Silver Matte Black

Available for albums 8x8 and bigger.



Custom Edge

Opt for a colorful custom gilding option

Available for albums 8x8 and bigger.

See next slide for predesigned options.

#### ALBUM ADD-ONS: CUSTOM GILDING DESIGNS

### VINTAGE COLLECTION HER COLLECTION



### GARDEN COLLECTION



#### ALBUM ADD-ONS: IMPRINTING

Personalize your album with an imprint of your photographer's logo, a small message or even a special date - Imprint up to 2 lines of text.



The size will vary depending on the chosen text and font.

Imprinting can be done in Gold, black, Red, Silver and blind (no colour) on any smooth cover material or on the inside of your album.

## Couture Boxes

The box made to safekeep your album.





The ultimate level of luxury & durability, the Couture Box is a custom wooden preservation box for your album (standard and journal), lined with a smooth velvet. Includes white gloves.

You can choose to opt for the same cover material as your album or you can choose a different one - each couture box is made specifically for you.

Available upgrades include a clear